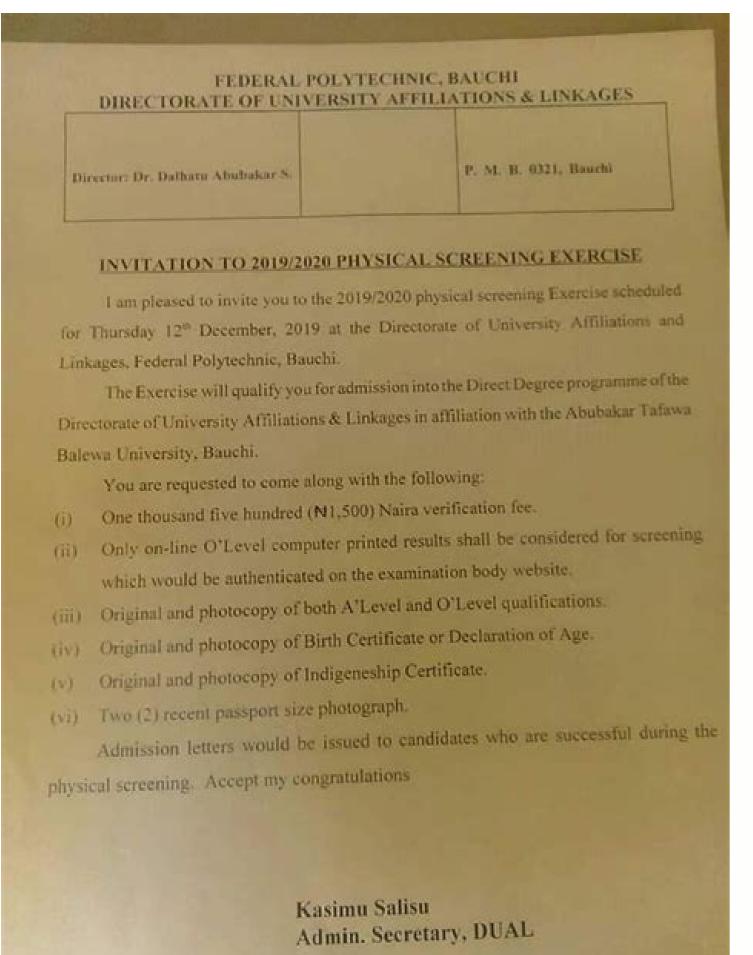

Federal polytechnic bauchi hnd form closing date

I'm not robot!









The Federal Polytechnic, Ado-Ekiti
Training For Skill And Expertise



## Federal poly bauchi hnd form closing date. List of hnd courses in federal polytechnic bauchi. Federal polytechnic bauchi form closing date.

Plese note that HND applicants must have their JAMB details ready, IT IS COMPULSORY. Click on the green button with 'Start New Registration' on it. Enter Your Fullname, Phone Number and Choice of Programme (Course) of study Make sure you enter all information correctly, because your phone number will serve as your password, You can

make modifications at this stage as much as you like before payment. After Clicking on 'Proceed', A payment information page will be generated for you to make your payment. You are to use the application number generated for you in making the